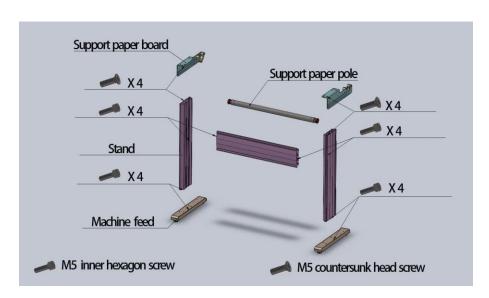

Thank you for your purchase of a Croc-Cut Vinyl

Assemble the croc-cut machine - instructions supplied refer to pages 1-12, of the Manual Assembly Croc\_Saga Set-up.pdf (supplied on USB) images will vary to actual cutter unit