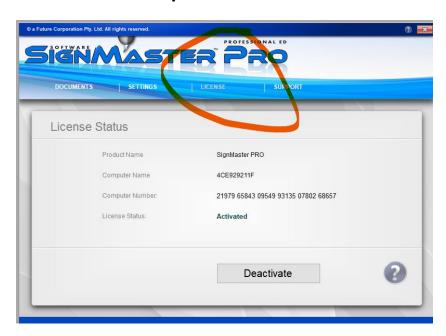

once the software is installed, it needs to be activated the install wizard will take to an activation page. Be sure you have internet access select activate and it should prompt automatically. it will also Prompt you for an email address too. This is for reference only. Keep a note of this and place inside the CD Cover. This is Just in case!

Please note if you change computer you need to deactivate the Software before changing Computers, Otherwise the software will not work the serial numbers is linked to the computer.

Open Signmaster and select new document and go **YouTube training videos on the Home page** of the software in the help section. From there you subscribe to the FutureCorp YouTube channel.